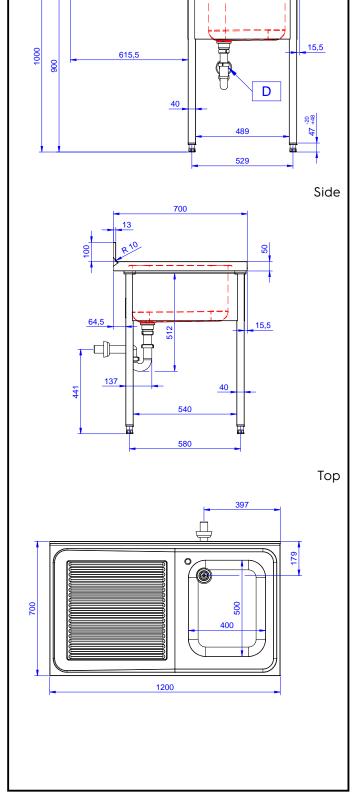

## Construction

- Sink tops easily slotted onto the legs and taps are easily installed from the rear.
- Square section legs and 40 mm height-adjustable feet in 304 AISI stainless steel.
- 100 mm upstand with 8 mm radioused corner and 13 mm deep, designed to be used against a wall.
- 50 mm worktop in 304 AISI stainless steel, 10/10 in thickness with overflow rim along the top.
- Bottom part of drain left free to house an undercounter dishwasher.
- Wide range of taps are available to suit every need.
- Drainage area suitable for drying operations
- 100 mm upstand with 10 mm radioused corner and 13 mm deep, designed to be used against a wall.

## Key Information: External dimensions, Width:

Front

| External amensions, what     |              |
|------------------------------|--------------|
| 133192 (NSBD1217L)           | 1200 mm      |
| External dimensions, Depth:  | 700 mm       |
| External dimensions, Height: | 1000 mm      |
| Upstand Dimensions, Height:  | 100 mm       |
| Upstand Dimensions, Depth:   | 13 mm        |
| Upstand Dimensions, Radius:  | R=11         |
| Bowls number                 | 1            |
| Bowl dimensions              | 400x500xH320 |
| Net weight:                  | 32.3 kg      |
|                              |              |