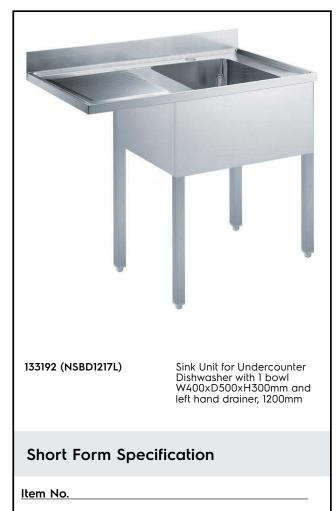

Standard Preparation 1200 mm Soaking Sink for Dishwasher with 1 Bowl

Made from 304 AISI stainless steel. The 50mm high worktop in 304 AISI stainless steel, Imm in thickness, is sound-deadened and has an overflow rim and welded corners. Integral rear upstand, h=100mm, with 10mm radius. Allround apron. Square section legs 40x40mm on 1" height-adjustable feet (+/-20mm). Bowl W400xD500xH300mm with overflow pipe and 2"drain hole; left hand drainer. An undercounter dishwasher can be placed under the drainer.

# Standard Preparation 1200 mm Soaking Sink for Dishwasher with 1 Bowl

## Key Information: External dimensions, Width:

Front

| External amensions, what     |              |
|------------------------------|--------------|
| 133192 (NSBD1217L)           | 1200 mm      |
| External dimensions, Depth:  | 700 mm       |
| External dimensions, Height: | 1000 mm      |
| Upstand Dimensions, Height:  | 100 mm       |
| Upstand Dimensions, Depth:   | 13 mm        |
| Upstand Dimensions, Radius:  | R=11         |
| Bowls number                 | 1            |
| Bowl dimensions              | 400x500xH320 |
| Net weight:                  | 32.3 kg      |
|                              |              |